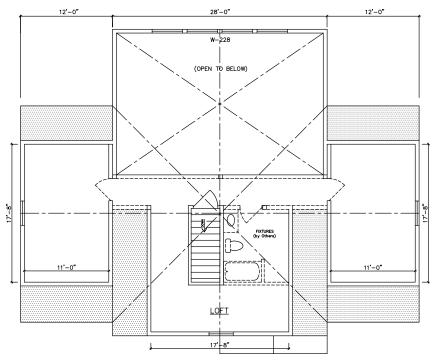

### Cape Cottage I 52' Model

2,652 sq. ft. Total

2nd Floor (860 sq. ft.)

1st Floor (1,792 sq. ft.) - Cape Cottage I 16050 (Crawlspace) 16052 (Basement)

# Cape Cottage II 52' Model

#### 2,666 sq. ft. Total

#### 2nd Floor (846 sq. ft.)

1st Floor (1820 sq. ft.) - Cape Cottage II 16060 (Crawlspace) 16062 (Basement)

Custom Crafted Construction

General Housing Corporation 4650 E. Wilder Road Bay City, MI 48706

> Phone (800) 351-3664 (989) 684-8078 Fax (989) 684-2914 www.genhouse.com