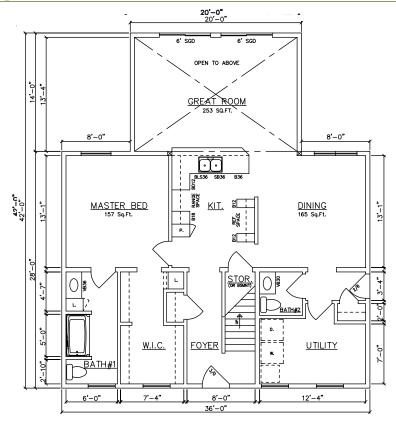

## Cape Cottage IV 36' Model

1,936 sq. ft. Total

2nd Floor (648 sq. ft.)

1st Floor (1,288 sq. ft.) - Cape Cottage IV CK 16076 (Crawlspace) 16078 (Basement)

### Cape Cottage IV 36' Model

1,936 sq. ft. Total

2nd Floor (648 sq. ft.)

1st Floor (1,288 sq. ft.) - Cape Cottage IV EK 16084 (Crawlspace) 16086 (Basement)