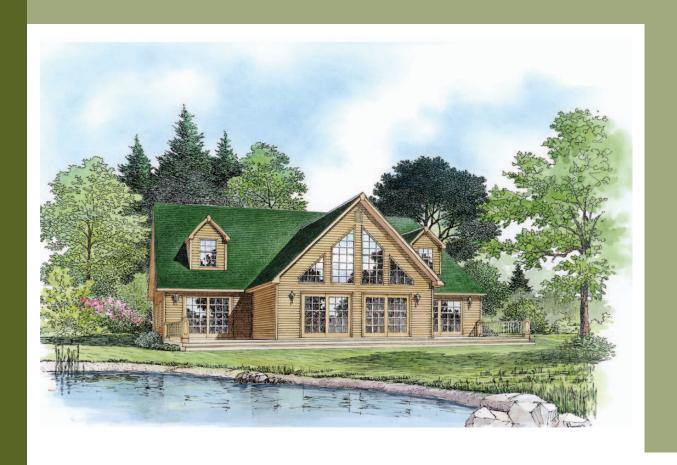

## Cape Cottage IV 36' Model

1,936 sq. ft. Total

2nd Floor (648 sq. ft.)

1st Floor (1,288 sq. ft.) - Cape Cottage IV CK 16076 (Crawlspace) 16078 (Basement)

### Cape Cottage IV 36' Model

1,936 sq. ft. Total

2nd Floor (648 sq. ft.)

1st Floor (1,288 sq. ft.) - Cape Cottage IV EK 16084 (Crawlspace) 16086 (Basement)