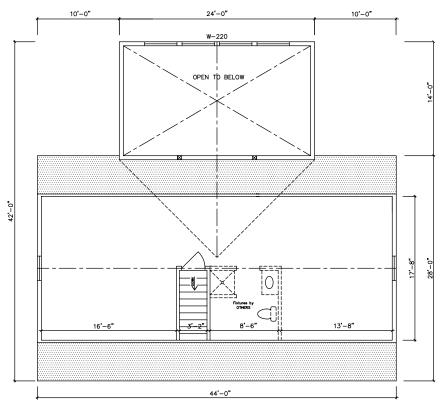

## Cape Cottage I 44' Model

2374 sq. ft. Total

2nd Floor (806 sq. ft.)

1st Floor (1568 sq. ft.) - Cape Cottage I EK 16080 (Crawlspace) 16082 (Basement)