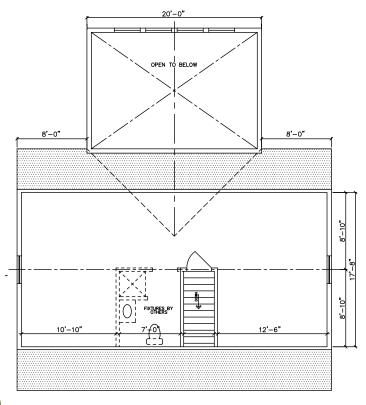

## Cape Cottage IV 36' Model

1,936 sq. ft. Total

2nd Floor (648 sq. ft.)

1st Floor (1,288 sq. ft.) - Cape Cottage IV CK 16076 (Crawlspace) 16078 (Basement)

### Cape Cottage IV 36' Model

1,936 sq. ft. Total

2nd Floor (648 sq. ft.)

1st Floor (1,288 sq. ft.) - Cape Cottage IV EK 16084 (Crawlspace) 16086 (Basement)