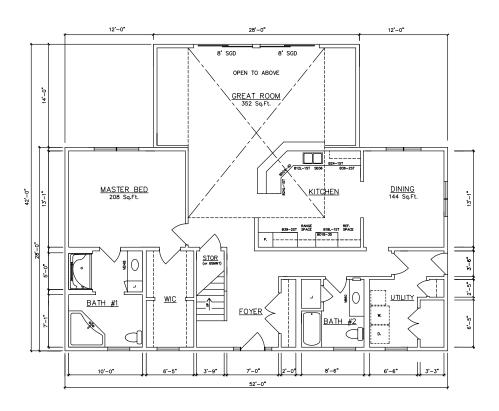

### Cape Cottage I 52' Model

2,652 sq. ft. Total

2nd Floor (860 sq. ft.)

1st Floor (1,792 sq. ft.) - Cape Cottage I 16050 (Crawlspace) 16052 (Basement)