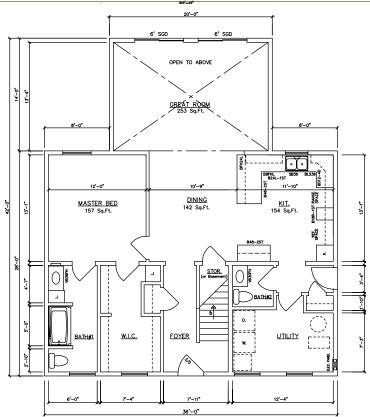

#### 2374 sq. ft. Total

2nd Floor (806 sq. ft.)

1st Floor (1568 sq. ft.) - Cape Cottage I CK 16046 (Crawlspace) 16048 (Basement)

## Cape Cottage I 44' Model

2374 sq. ft. Total

2nd Floor (806 sq. ft.)

1st Floor (1568 sq. ft.) - Cape Cottage I EK 16080 (Crawlspace) 16082 (Basement)