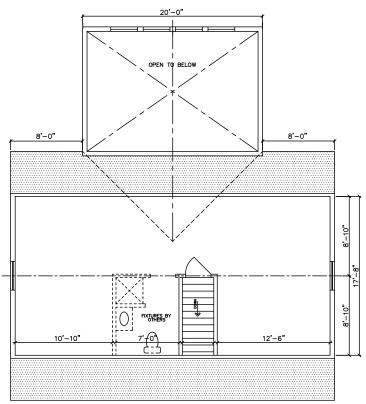

## Cape Cottage IV 36' Model

1,936 sq. ft. Total

2nd Floor (648 sq. ft.)

1st Floor (1,288 sq. ft.) - Cape Cottage IV CK 16076 (Crawlspace) 16078 (Basement)

### Cape Cottage IV 36' Model

1,936 sq. ft. Total

2nd Floor (648 sq. ft.)

1st Floor (1,288 sq. ft.) - Cape Cottage IV EK 16084 (Crawlspace) 16086 (Basement)