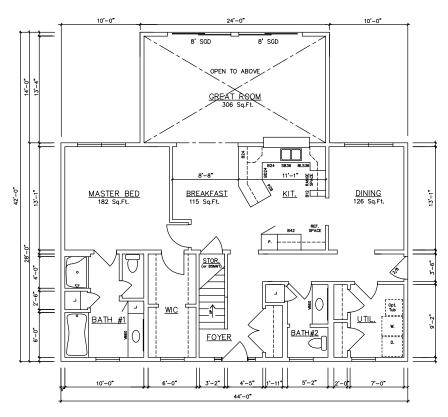

# Cape Cottage II 52' Model

#### 2,666 sq. ft. Total

#### 2nd Floor (846 sq. ft.)

1st Floor (1820 sq. ft.) - Cape Cottage II 16060 (Crawlspace) 16062 (Basement)

Custom Crafted Construction

General Housing Corporation 4650 E. Wilder Road Bay City, MI 48706

> Phone (800) 351-3664 (989) 684-8078 Fax (989) 684-2914 www.genhouse.com