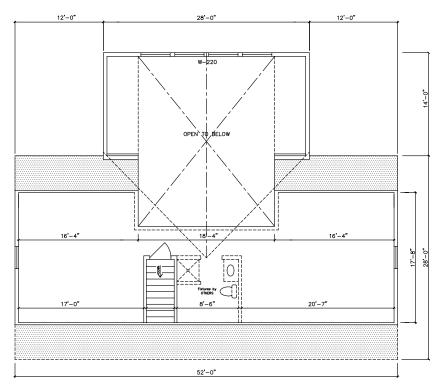

### Cape Cottage I 52' Model

2,652 sq. ft. Total

2nd Floor (860 sq. ft.)

1st Floor (1,792 sq. ft.) - Cape Cottage I 16050 (Crawlspace) 16052 (Basement)