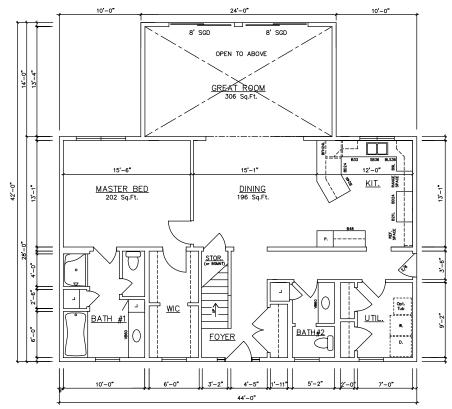

## Cape Cottage I 44' Model

2374 sq. ft. Total

2nd Floor (806 sq. ft.)

1st Floor (1568 sq. ft.) - Cape Cottage I EK 16080 (Crawlspace) 16082 (Basement)