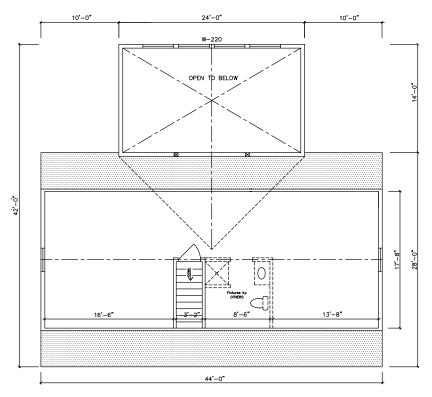

### Cape Cottage I 52' Model

2,652 sq. ft. Total

2nd Floor (860 sq. ft.)

1st Floor (1,792 sq. ft.) - Cape Cottage I 16050 (Crawlspace) 16052 (Basement)