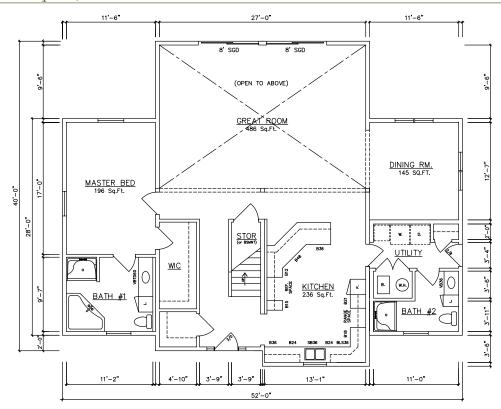

### Cape Cottage I 52' Model

2,652 sq. ft. Total

2nd Floor (860 sq. ft.)

1st Floor (1,792 sq. ft.) - Cape Cottage I 16050 (Crawlspace) 16052 (Basement)

# Cape Cottage II 52' Model

#### 2,666 sq. ft. Total

#### 2nd Floor (846 sq. ft.)

1st Floor (1820 sq. ft.) - Cape Cottage II 16060 (Crawlspace) 16062 (Basement)

Custom Crafted Construction

General Housing Corporation 4650 E. Wilder Road Bay City, MI 48706

> Phone (800) 351-3664 (989) 684-8078 Fax (989) 684-2914 www.genhouse.com